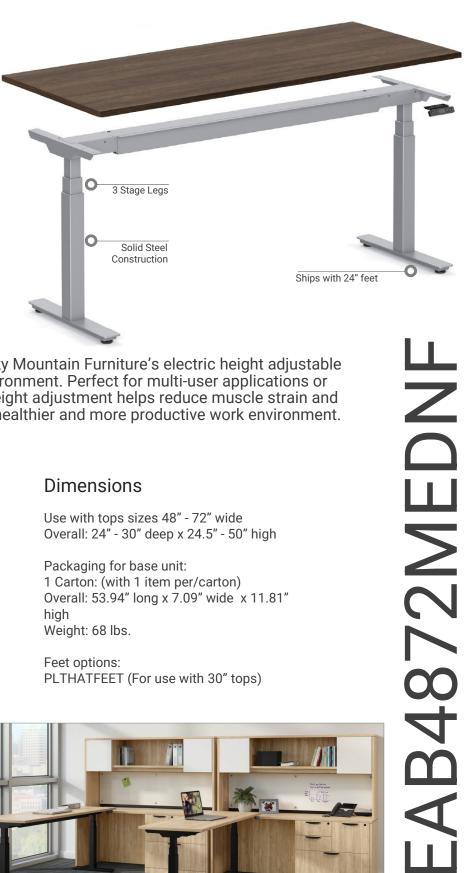

## PLTEAB4872MEDWF24 3 Stage + Dual Motor

Modern, ergonomic table base. Rocky Mountain Furniture's electric height adjustable desks are an ideal choice for any environment. Perfect for multi-user applications or single unit offices. Remote control height adjustment helps reduce muscle strain and body fatigue; ultimately promoting a healthier and more productive work environment.

## Features & Materials

- Memory Handset
- Lowest height (no top): 25"
- Highest height (no top): 50.5"
- Weight capacity: 264.55 lbs.
- Electric height adjustment controls
- Width range of table top: 48"-72"
- Tube size: 3"/2.5/2" square tube
- Tube material (outer/inner): steel
- Programable remote included

## **Dimensions**

Use with tops sizes 48" - 72" wide Overall: 24" - 30" deep x 24.5" - 50" high

Packaging for base unit:

1 Carton: (with 1 item per/carton)

Overall: 53.94" long x 7.09" wide x 11.81"

Weight: 68 lbs.

Feet options:

PLTHATFEET (For use with 30" tops)

Shown above with aspen finish. PLT tops sold separately.