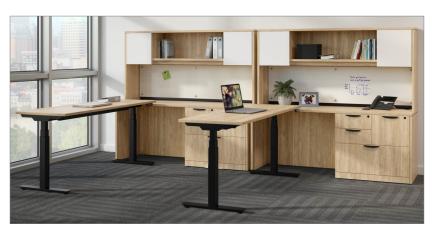

Feet options:

PLTHATFEET (For use with 30" tops)

Shown above with aspen finish. PLT tops sold separately.